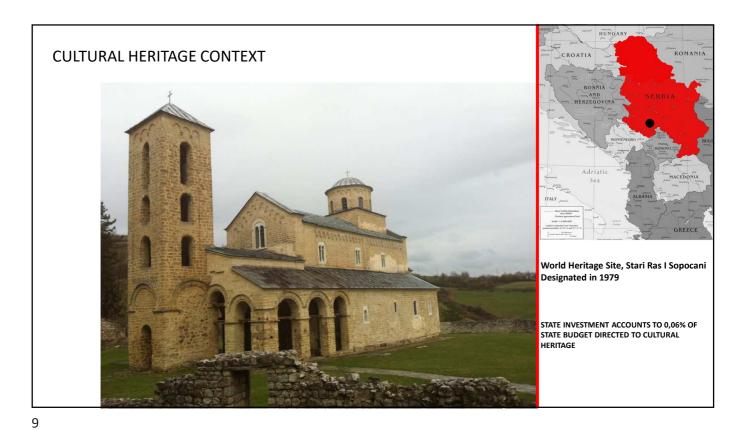

## **CULTURAL HERITAGE CONTEXT**

National Museum, Sarajevo Beginning of 20<sup>th</sup> Century

REGISTER: 877 CULTURAL HERITAGE ASSETS OF HIGHEST NATIONAL IMPORTANCE

3 ASSETS INSCRIBED AS WHS

STATE INVESTMENT ACCOUNTS TO 0,04% OF STATE BUDGET DIRECTED TO CULTURAL HERITAGE