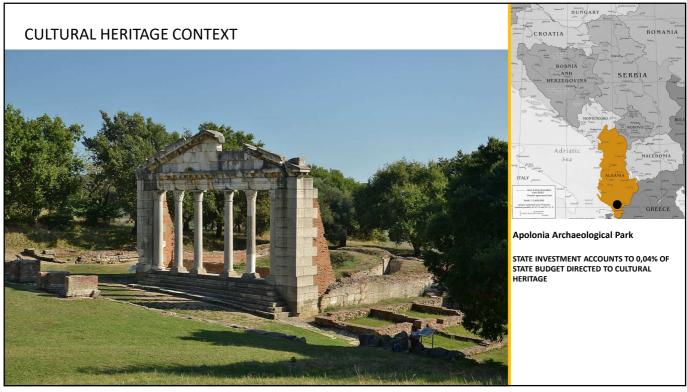

## **CULTURAL HERITAGE CONTEXT**

National Museum, Sarajevo Beginning of 20<sup>th</sup> Century

REGISTER: 877 CULTURAL HERITAGE ASSETS OF HIGHEST NATIONAL IMPORTANCE

3 ASSETS INSCRIBED AS WHS

STATE INVESTMENT ACCOUNTS TO 0,04% OF STATE BUDGET DIRECTED TO CULTURAL HERITAGE