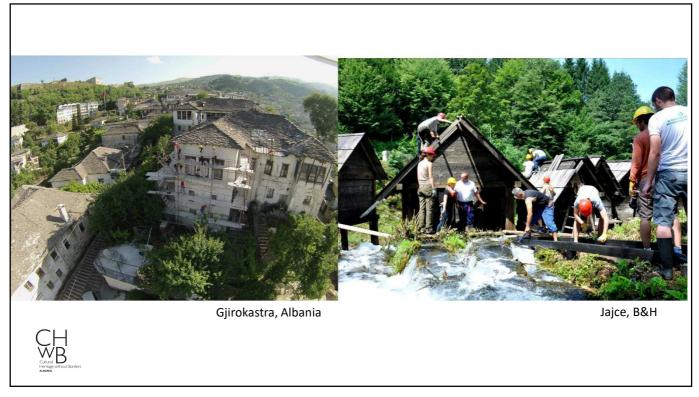

## **CULTURAL HERITAGE CONTEXT**

Dizdar mosque, Jajce 19<sup>th</sup> Century

The Natural and Architectural Ansamble of Jajce – on a tentative list to World Heritage since 2006

processes surrounding its preservation **CULTURAL HERITAGE** 