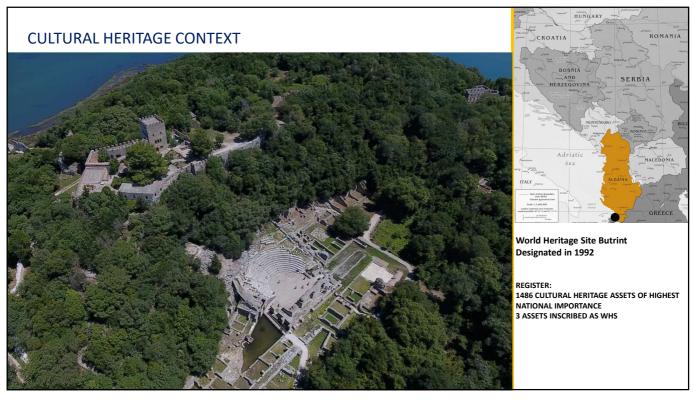

## **CULTURAL HERITAGE CONTEXT**

National Museum, Sarajevo Beginning of 20<sup>th</sup> Century

REGISTER: 877 CULTURAL HERITAGE ASSETS OF HIGHEST NATIONAL IMPORTANCE

3 ASSETS INSCRIBED AS WHS

STATE INVESTMENT ACCOUNTS TO 0,04% OF STATE BUDGET DIRECTED TO CULTURAL HERITAGE